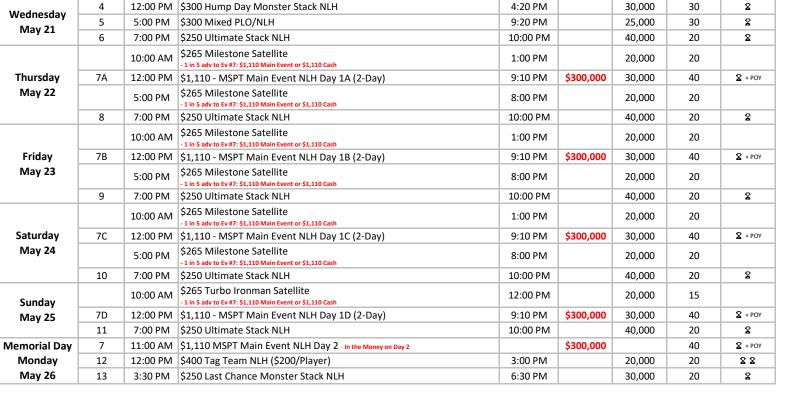

#### **MSPT FESTIVAL**

### 13 TROPHY EVENTS

#### Ameristar East Chicago - East Chicago, IN GUARANTEED TROPHY **EVENT** REG OPEN DATE EVENT NAME EVENT# STARTS UNTIL PRIZE POOL 10:00 AM \$80 Milestone Satellite - 1 in 5 earn \$300 Cash 12:10 PM Tuesday 1 12:00 PM \$300 Seniors (50+) Monster Stack NLH 4:20 PM May 20 2 5:00 PM \$300 Pot-Limit Omaha 9:20 PM 3 7:00 PM \$250 Ultimate Stack NLH 10:00 PM